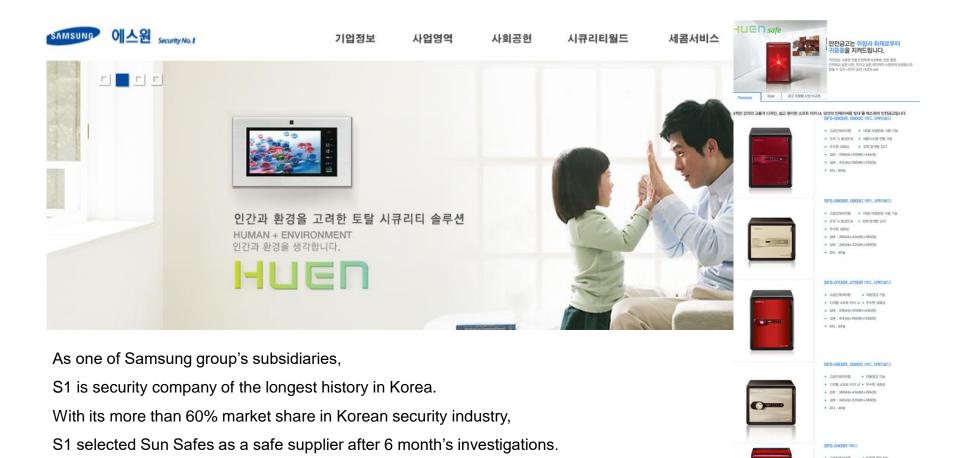

### Business with Samsung Security No.1 (S1)

Sun Safes was also awarded as one of their best partners in 2010.

. COM ARE ONLY . DONUMEN

SSW : 877(H) × SG2(W) × SO1(D)
LBW : 642(H) × 344(W) × 320(D)
71.E : 1453g