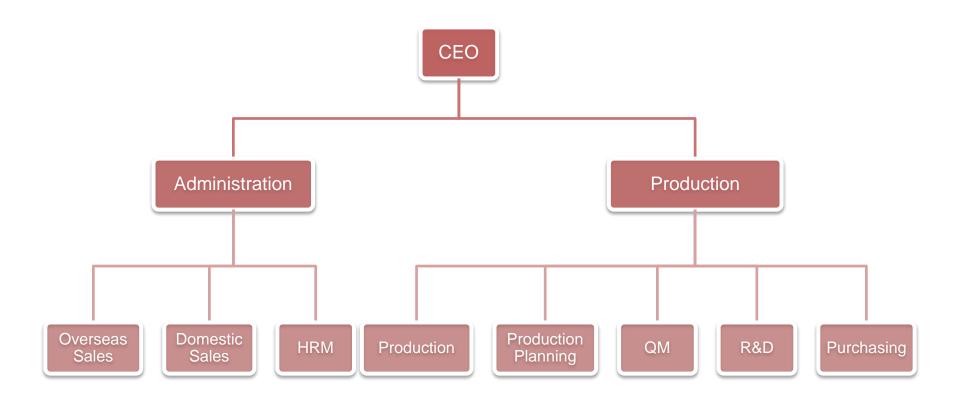

### Instruction of Sun Safes

Head office and main factory

Sunil Incorp. (R&D institute

SUN SAFES MFG. CO. KOREA Established in 1972

Workers: 220 Locations:

- South Korea[Head office and main factory]
- Sun-il R&D institute
- Seoul office [Domestic sales]
- Shanghai Incorp.