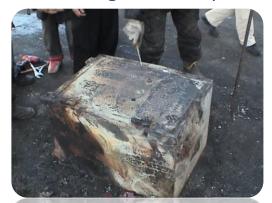

### 2. In 2004, a fire burned down a large retail store in Korea

→ The safe protected all items including: a bank deposit book and Cash