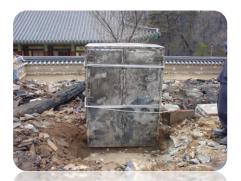

### 1. 2004 Naksan Temple (The oldest temple in Korea)

The fire was as big as bronze bell almost melting away and lasted about 4hours but the valuables in safes have no damage, completely protected. All Buddhist scriptures can be readable.