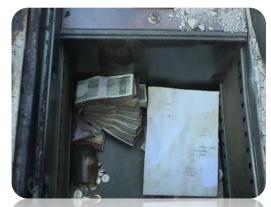

### 2. In 2004, a fire burned down a large retail store in Korea

→ The safe protected all items including: a bank deposit book and Cash