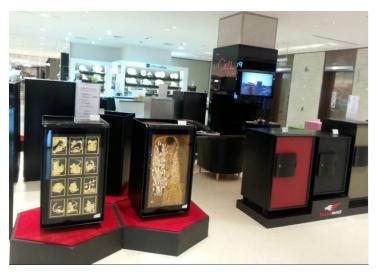

## Product – Fire Interior Design Safes

| YES Series (YES-020) |    | NPS Series (NPS-031D) |    | UNI Series (UNI-040) |    |
|----------------------|----|-----------------------|----|----------------------|----|
|                      |    |                       |    |                      |    |
| RD                   | BL | DW                    | AP | NB                   | MR |
|                      |    |                       |    |                      |    |
| GR                   | BK |                       | ВК | NP                   | H1 |
|                      |    | (E)—:::::             |    |                      |    |
| WH                   |    | BR                    |    |                      |    |

### Product – LuCell Series