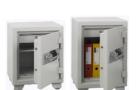

### Product – Fire resistant & Burglary Safes

## Product – Fire Interior Design Safes

| YES Series (YES-020) |    | NPS Series (NPS-031D) |    | UNI Series (UNI-040) |    |
|----------------------|----|-----------------------|----|----------------------|----|
|                      |    |                       |    |                      |    |
| RD                   | BL | DW                    | AP | NB                   | MR |
|                      |    |                       |    |                      |    |
| GR                   | BK |                       | ВК | NP                   | H1 |
|                      |    | (E)—:::::             |    |                      |    |
| WH                   |    | BR                    |    |                      |    |