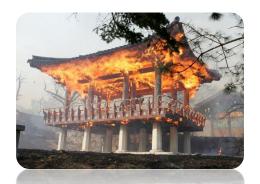

### 1. 2004 Naksan Temple (The oldest temple in Korea)

The fire was as big as bronze bell almost melting away and lasted about 4hours but the valuables in safes have no damage, completely protected. All Buddhist scriptures can be readable.