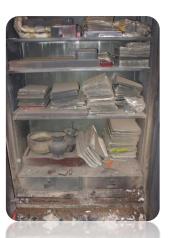

### 1. 2004 Naksan Temple (The oldest temple in Korea)

The fire was as big as bronze bell almost melting away and lasted about 4hours but the valuables in safes have no damage, completely protected. All Buddhist scriptures can be readable.