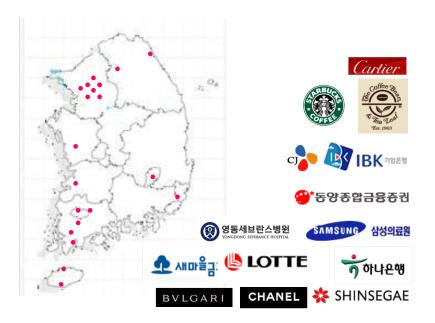

(Korea Standards Association) - KS G 4500

JIS (Japanese Industrial Standards) – passed with TS15



















## **Actual Fire Accident**



### 1. 2004 Naksan Temple (The oldest temple in Korea)









The fire was as big as bronze bell almost melting away and lasted about 4hours but the valuables in safes have no damage, completely protected. All Buddhist scriptures can be readable.

### 2. In 2004, a fire burned down a large retail store in Korea

→ The safe protected all items including: a bank deposit book and Cash







## **Management**





### **Production Review**



Cutting, punching, banding etc.

Welding

Chemical treatment

Primer painting

Insulation

Painting

Assembly

Inspection



Average manufacturing quantity: 10,000pcs/ month





### **Sales Network**







### Over 100 partners in 80 countries







Eaglesafes LuCell







### **Eaglesafes**

### **Inspiring Professionalism**

Sun Safes has been using the image of an eagle suggesting strong and secure products for over 40 years, and renewed the design in 2005. Sun Safes' spirit of professionalism goes beyond its dedication to exacting quality standards.





### **Unique Functionality**



### Re-thinking the concept of 'safes'

The word luxury refers to the safe itself. It is the first time that such design was applied to a safe. The word cell evokes the image of an individual and well protected space. It emphasizes the basic function of a safe.



### Product – Fire resistant & Burglary Safes





## Product – Fire Interior Design Safes



| YES Series (YES-020) |    | NPS Series (NPS-