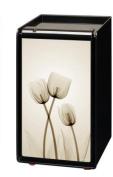

## Product – Fire Interior Design Safes

| YES Series (YES-020) |    | NPS Series (NPS-031D) |    | UNI Series (UNI-040) |    |
|----------------------|----|-----------------------|----|----------------------|----|
|                      |    |                       |    |                      |    |
| RD                   | BL | DW                    | AP | NB                   | MR |
|                      |    |                       |    |                      |    |
| GR                   | BK |                       | ВК | NP                   | H1 |
|                      |    | (E)—:::::             |    |                      |    |
| WH                   |    | BR                    |    |                      |    |