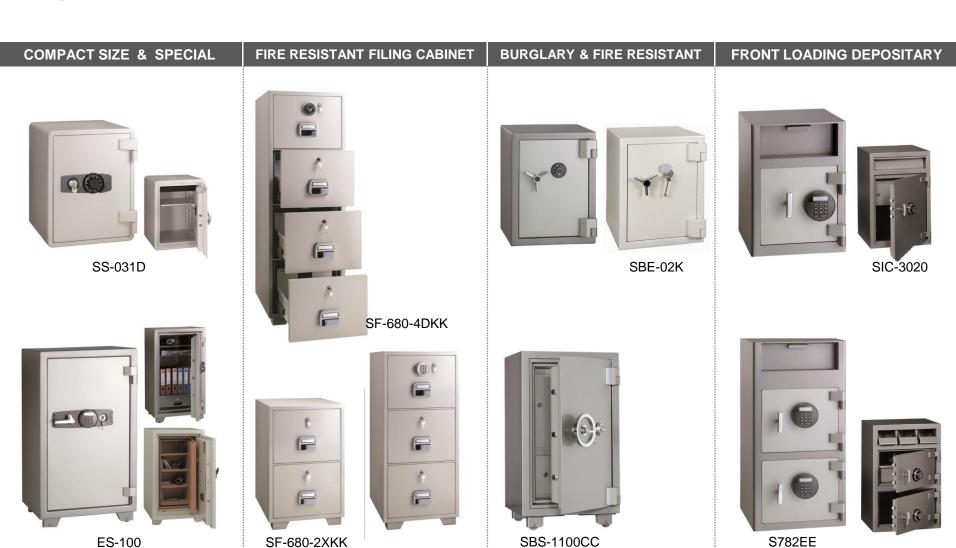

ection



Average manufacturing quantity: 10,000pcs/ month





### **Sales Network**







### Over 100 partners in 80 countries







Eaglesafes LuCell







### **Eaglesafes**

### **Inspiring Professionalism**

Sun Safes has been using the image of an eagle suggesting strong and secure products for over 40 years, and renewed the design in 2005. Sun Safes' spirit of professionalism goes beyond its dedication to exacting quality standards.





### **Unique Functionality**



### Re-thinking the concept of 'safes'

The word luxury refers to the safe itself. It is the first time that such design was applied to a safe. The word cell evokes the image of an individual and well protected space. It emphasizes the basic function of a safe.



### Product – Fire resistant & Burglary Safes





## Product – Fire Interior Design Safes



| YES Series (YES-020) |    | NPS Series (NPS-031D) |    | UNI Series (UNI-040) |    |
|----------------------|----|-----------------------|----|----------------------|----|
|                      |    |                       |    |                      |    |
| RD                   | BL | DW                    | AP | NB                   | MR |
|                      |    |                       |    |                      |    |
| GR                   | BK |                       | ВК | NP                   | H1 |
|                      |    | (E)—:::::             |    |                      |    |
| WH                   |    | BR                    |    |                      |    |

### Product – LuCell Series



### LuCeLL1000 Series (LU-1