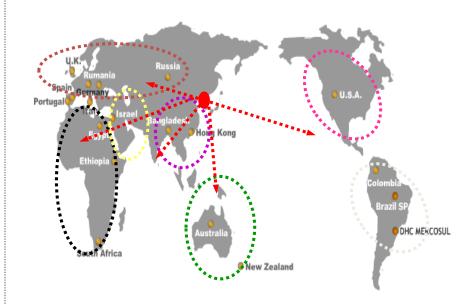

JIS (Japanese Industrial Standards) – passed with TS15



















## **Actual Fire Accident**



### 1. 2004 Naksan Temple (The oldest temple in Korea)









The fire was as big as bronze bell almost melting away and lasted about 4hours but the valuables in safes have no damage, completely protected. All Buddhist scriptures can be readable.

### 2. In 2004, a fire burned down a large retail store in Korea

→ The safe protected all items including: a bank deposit book and Cash







## **Management**





### **Production Review**



Cutting, punching, banding etc.

Welding

Chemical treatment

Primer painting

Insulation

Painting

Assembly

Inspection



Average manufacturing quantity: 10,000pcs/ month





### **Sales Network**







### Over 100 partners in 80 countries







Eaglesafes LuCell







### **Eaglesafes**

### **Inspiring Professionalism**

Sun Safes has been using the image of an eagle suggesting strong and secure products for over 40 years, and renewed the design in 2005. Sun Safes' spirit of professionalism goes beyond its dedication to exacting quality standards.





### **Unique Functionality**



### Re-thinking the concept of 'safes'

The word luxury refers to the safe itself. It is the first time that such design was applied to a safe. The word cell evokes the image of an individual and well protected space. It emphasizes the basic function of a safe.



### Product – Fire resistant & Burglary Safes





## Product – Fire Interior Design Safes



| YES Series (YES-020) |    | NPS Series (NPS-031D) |    | UNI Series (UNI-040) |    |