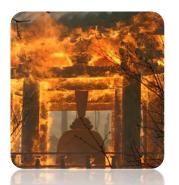

### 1. 2004 Naksan Temple (The oldest temple in Korea)

The fire was as big as bronze bell almost melting away and lasted about 4hours but the valuables in safes have no damage, completely protected. All Buddhist scriptures can be readable.