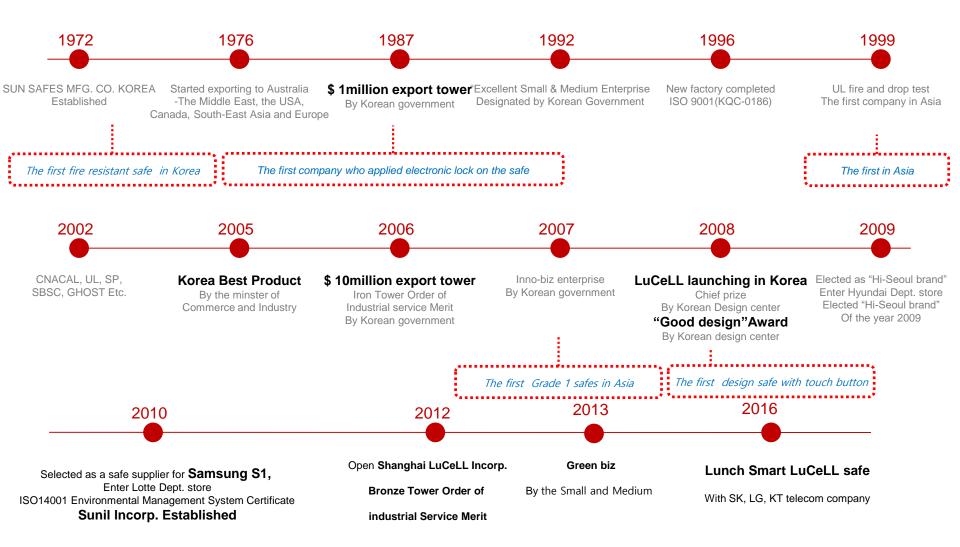

## 45 years History – Specialized Safes Manufacturer

# SUNSAFES MFG CO is the first company...

who developed fire resistant safes in Korea who applied electronic lock on the safe in Korea who got UL certificate in Asia who got Grade 1 safes in Asia who launched design safe which doesn't have lock devices in the front. who developed IOT safes in Korea.

## 45 years History – Specialized Safes Manufacturer

- . 90% Korea Domestic Market Share
- . No.1 Brand Power in Korea Safes Industry
- . Advanced technology, leading high-end Safes

### Business with Samsung Security No.1 (S1)

Sun Safes was also awarded as one of their best partners in 2010.

. COM ARE ONLY . DONUMEN

SSW : 877(H) × SG2(W) × SO1(D)
LBW : 642(H) × 344(W) × 320(D)
71.E : 1453g

### 1. 2004 Naksan Temple (The oldest temple in Korea)

The fire was as big as bronze bell almost melting away and lasted about 4hours but the valuables in safes have no damage, completely protected. All Buddhist scriptures can be readable.

### 2. In 2004, a fire burned down a large retail store in Korea

→ The safe protected all items including: a bank deposit book and Cash

### Over 100 partners in 80 countries

Eaglesafes LuCell

### **Inspiring Professionalism**

Sun Safes has been using the image of an eagle suggesting strong and secure products for over 40 years, and renewed the design in 2005. Sun Safes' spirit of professionalism goes beyond its dedication to exacting quality standards.

### Re-thinking the concept of 'safes'

The word luxury refers to the safe itself. It is the first time that such design was applied to a safe. The word cell evokes the image of an individual and well protected space. It emphasizes the basic function of a safe.