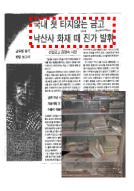

### 1. 2004 Naksan Temple (The oldest temple in Korea)

The fire was as big as bronze bell almost melting away and lasted about 4hours but the valuables in safes have no damage, completely protected. All Buddhist scriptures can be readable.

### LuCeLL 2000 Series (LU-2000)

BP1

BD#W BC#W

BW#W

BN#AA

TV show on MBC 2000.03.15

News maker 2004. 04

Article about big fire in Naksansa. Temple